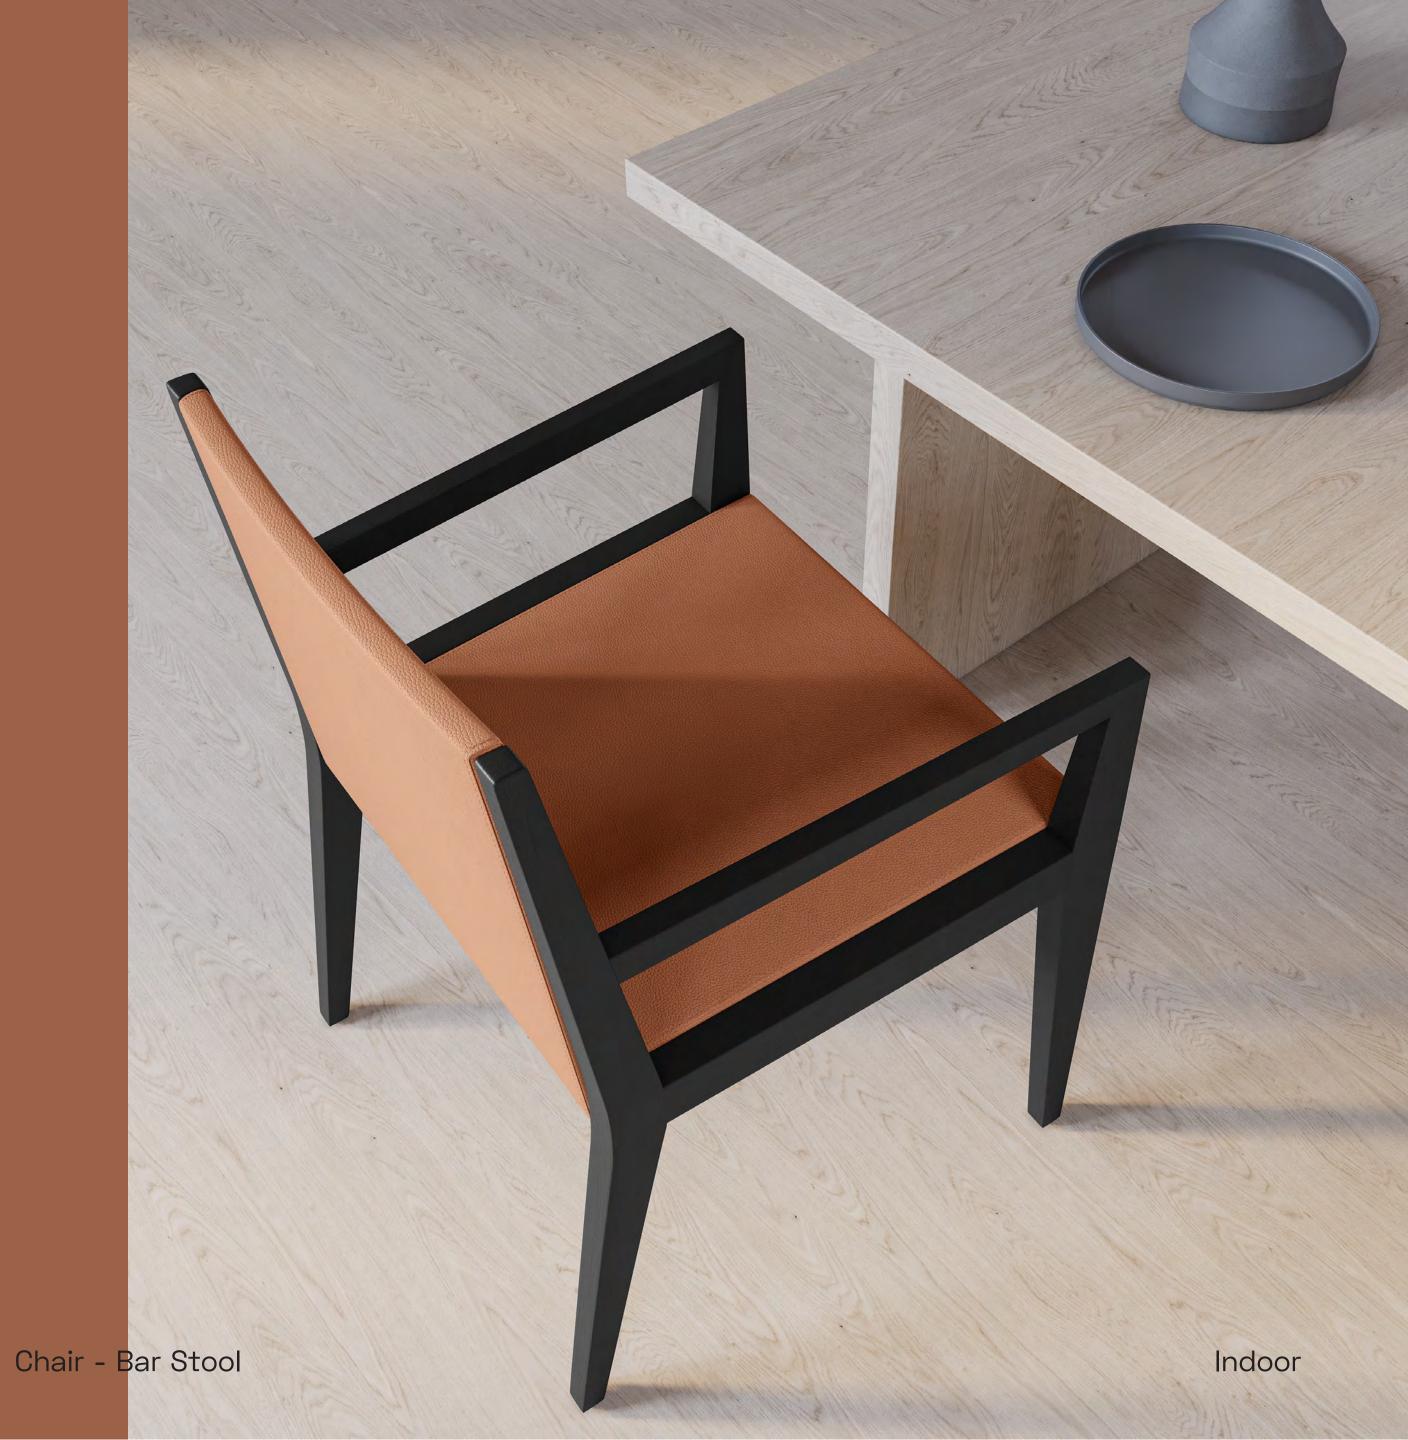

It may be used in high concept restaurant and cafes. Around any dining tables in modern but warmly designed dining rooms. Or in designoriented office break-out rooms. There are with or without arm versions available. Wood part can be designed in desired color wood stain.

#### Upholstery

Fabric, Leather, Artifical Leather. COM and COL options are also available

Chair

| textile fabric (mt) | 1   |
|---------------------|-----|
| real leather (m²)   | 1,5 |

Bar Stool

| textile fabric (mt) | 0,85 |
|---------------------|------|
| real leather (m²)   | 1,2  |