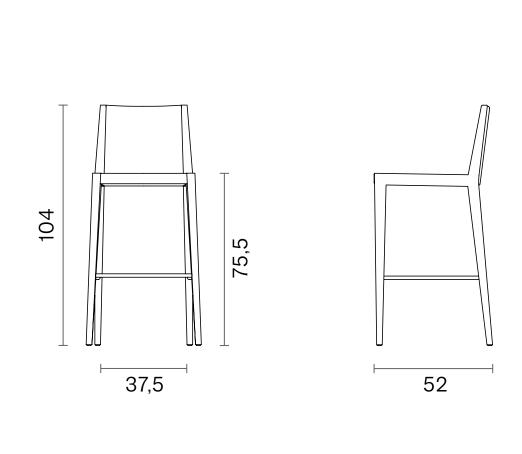

wood stain.



# Designer

Tanju Özelgin - 2008







#### Finish Options

A rich range of material choices is provided for Spirit series to create the best match within interior style.

#### Wood Finishes



Spirit

#### Upholstery

Fabric, Leather, Artifical Leather. COM and COL options are also available

Chair

| textile fabric (mt) | 1   |
|---------------------|-----|
| real leather (m²)   | 1,5 |

Bar Stool

| textile fabric (mt) | 0,85 |
|---------------------|------|
| real leather (m²)   | 1,2  |

#### More options are downloable in the catalogues



Indoor









## Models of Product

Chair With Arm - Without Arm



## Spirit

**Bar Stool** 







Dimensions (cm)

# Chair



With Arm

56 44,5 57,5

## Spirit

Without Arm



Chair - Bar Stool



Dimensions (cm)

# Bar Stool





Bar

## Spirit





49,5







| Technical Sp                                  | ecifications             | Chair                                    |
|-----------------------------------------------|--------------------------|------------------------------------------|
| Package Dimensions (cm)<br>Quantity in box: 1 | With Arm<br>Without Arm  | 62x58x88<br>62x58x88                     |
| Volume (m³)                                   | With Arm<br>Without Arm  | 0,30<br>0,30                             |
| Weight (kg)                                   | With Arm<br>Without Arm  | 13<br>9,4                                |
| Seat / Back                                   | Polyurethane             |                                          |
| Structure