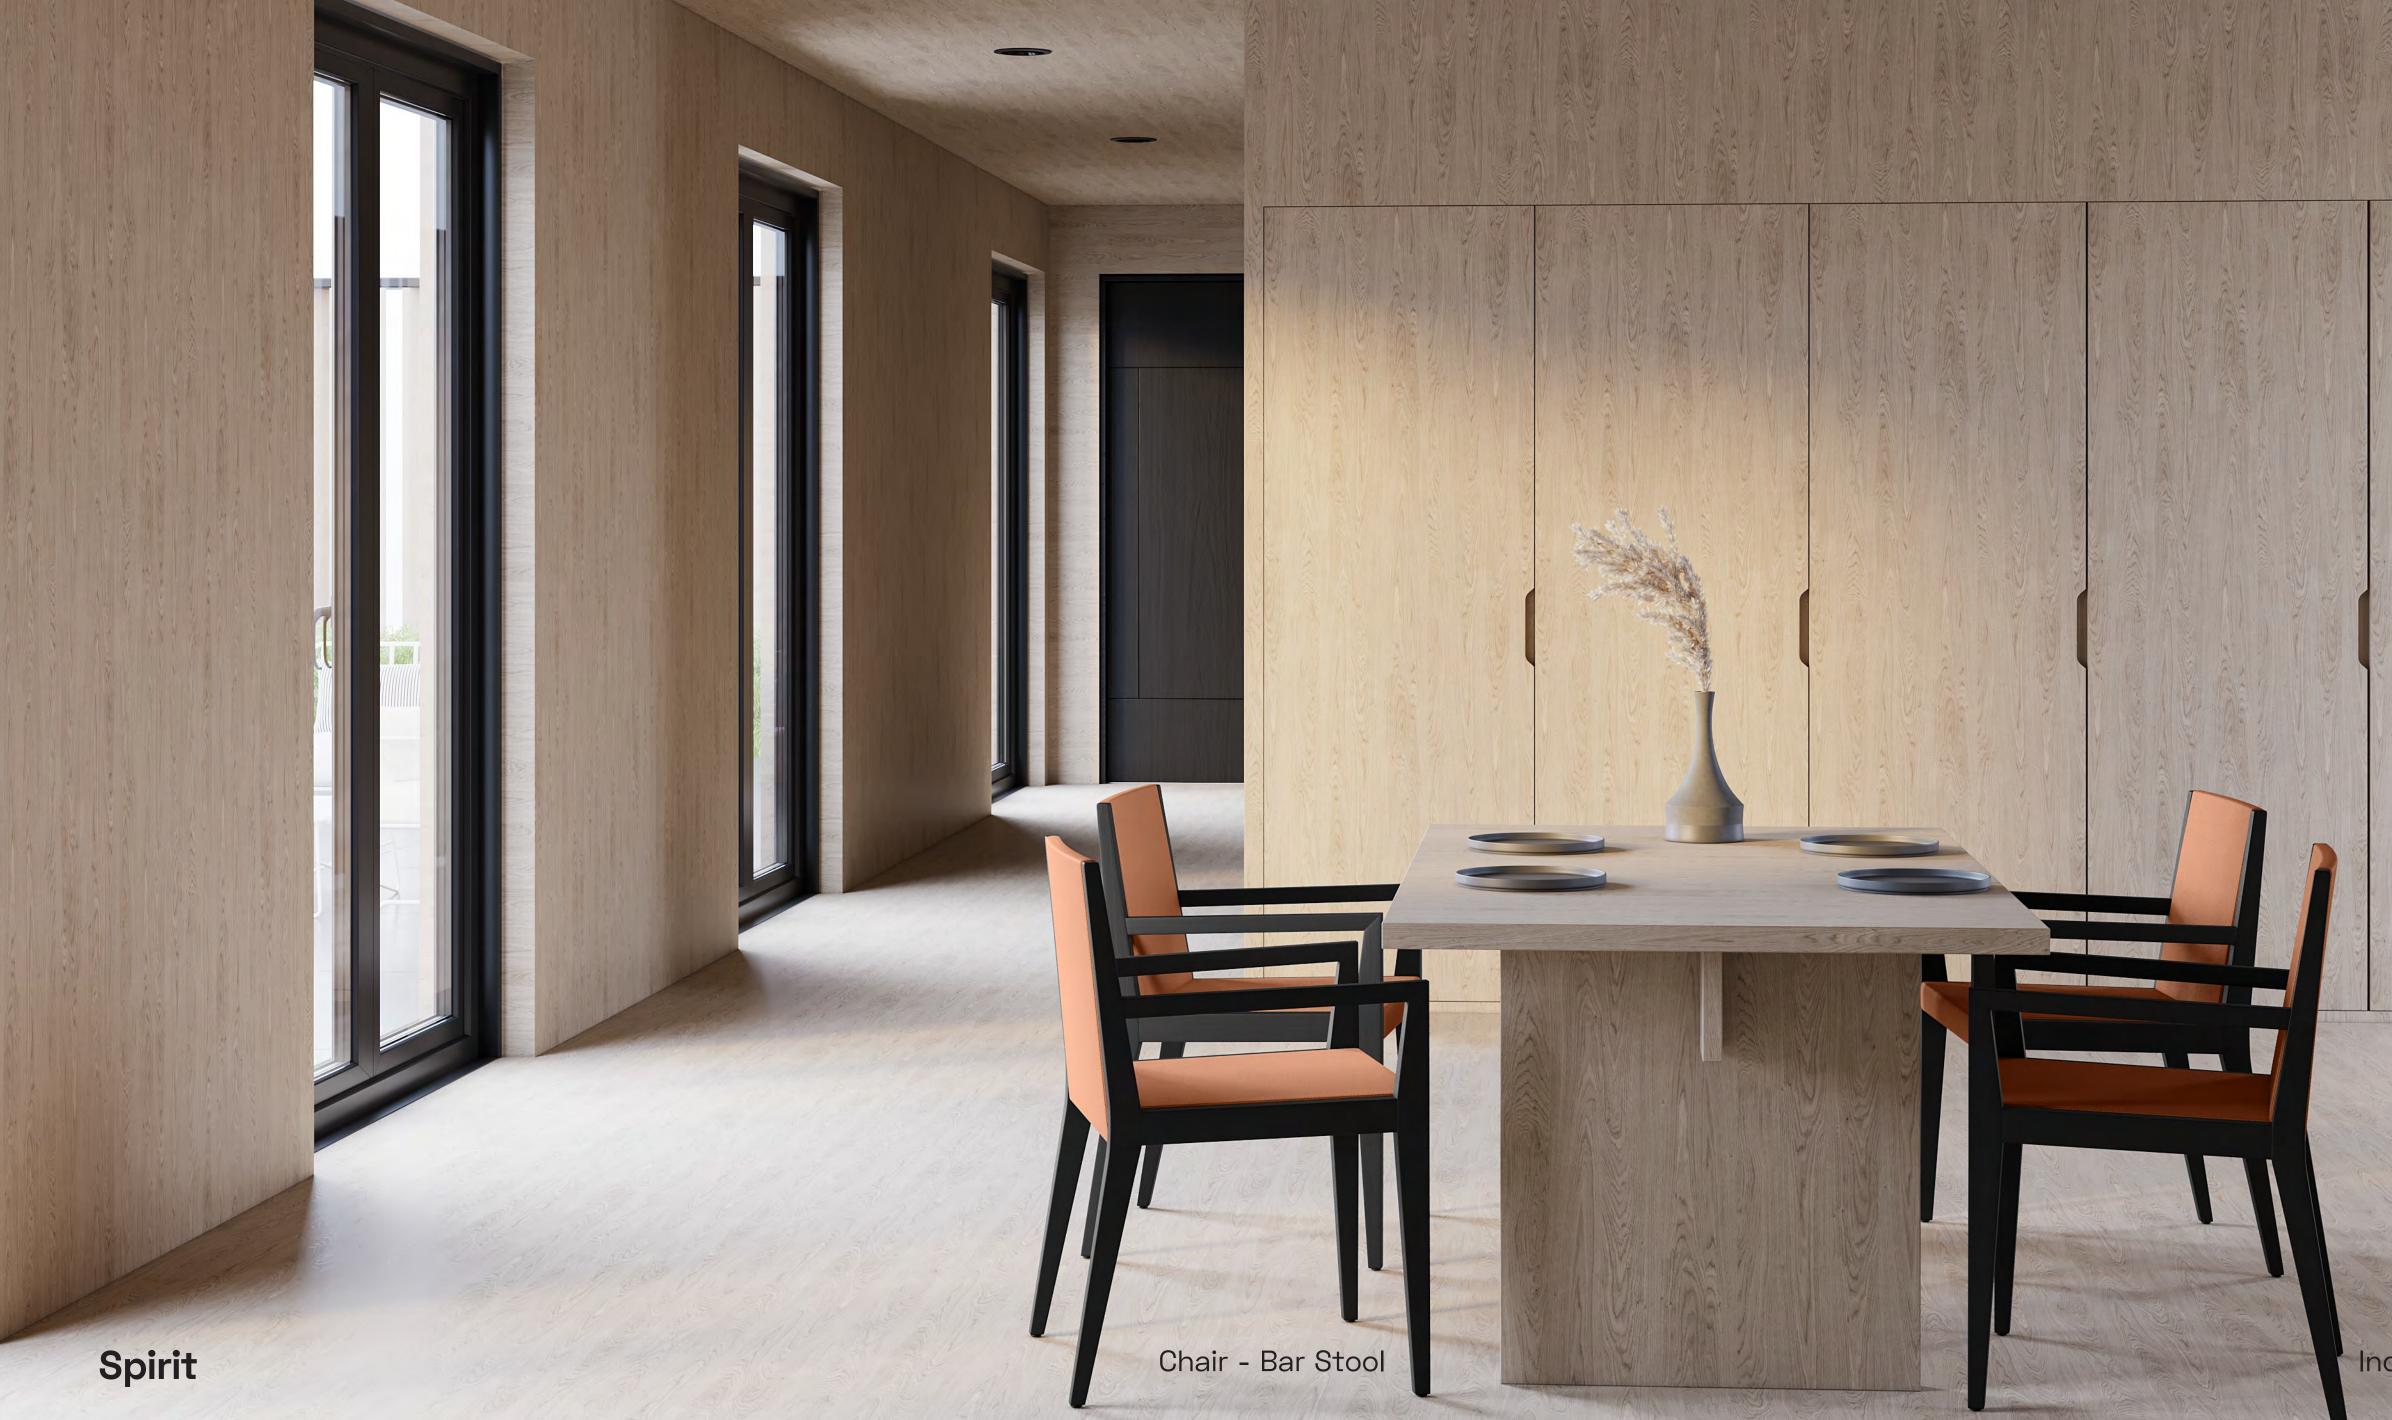

Spirit is a chair that requires production precision, where craftsmanship is the front-line. It is a great example of the combination of wood and fabric.

For the wood part, solid beech or ash is used by standard unless different wood specified. It has very unique manufacturing method especially on the edges where the wood frame and upholstered part meet. Upholstered backrest and seat parts inserted into channel opened on the wood frame. This technique ensures perfect seamless upholstery work.

It may be used in high concept restaurant and cafes. Around any dining tables in modern but warmly designed dining rooms. Or in designoriented office break-out rooms. There are with or without arm versions available. Wood part can be designed in desired color wood stain.

## Models of Product

Chair With Arm - Without Arm