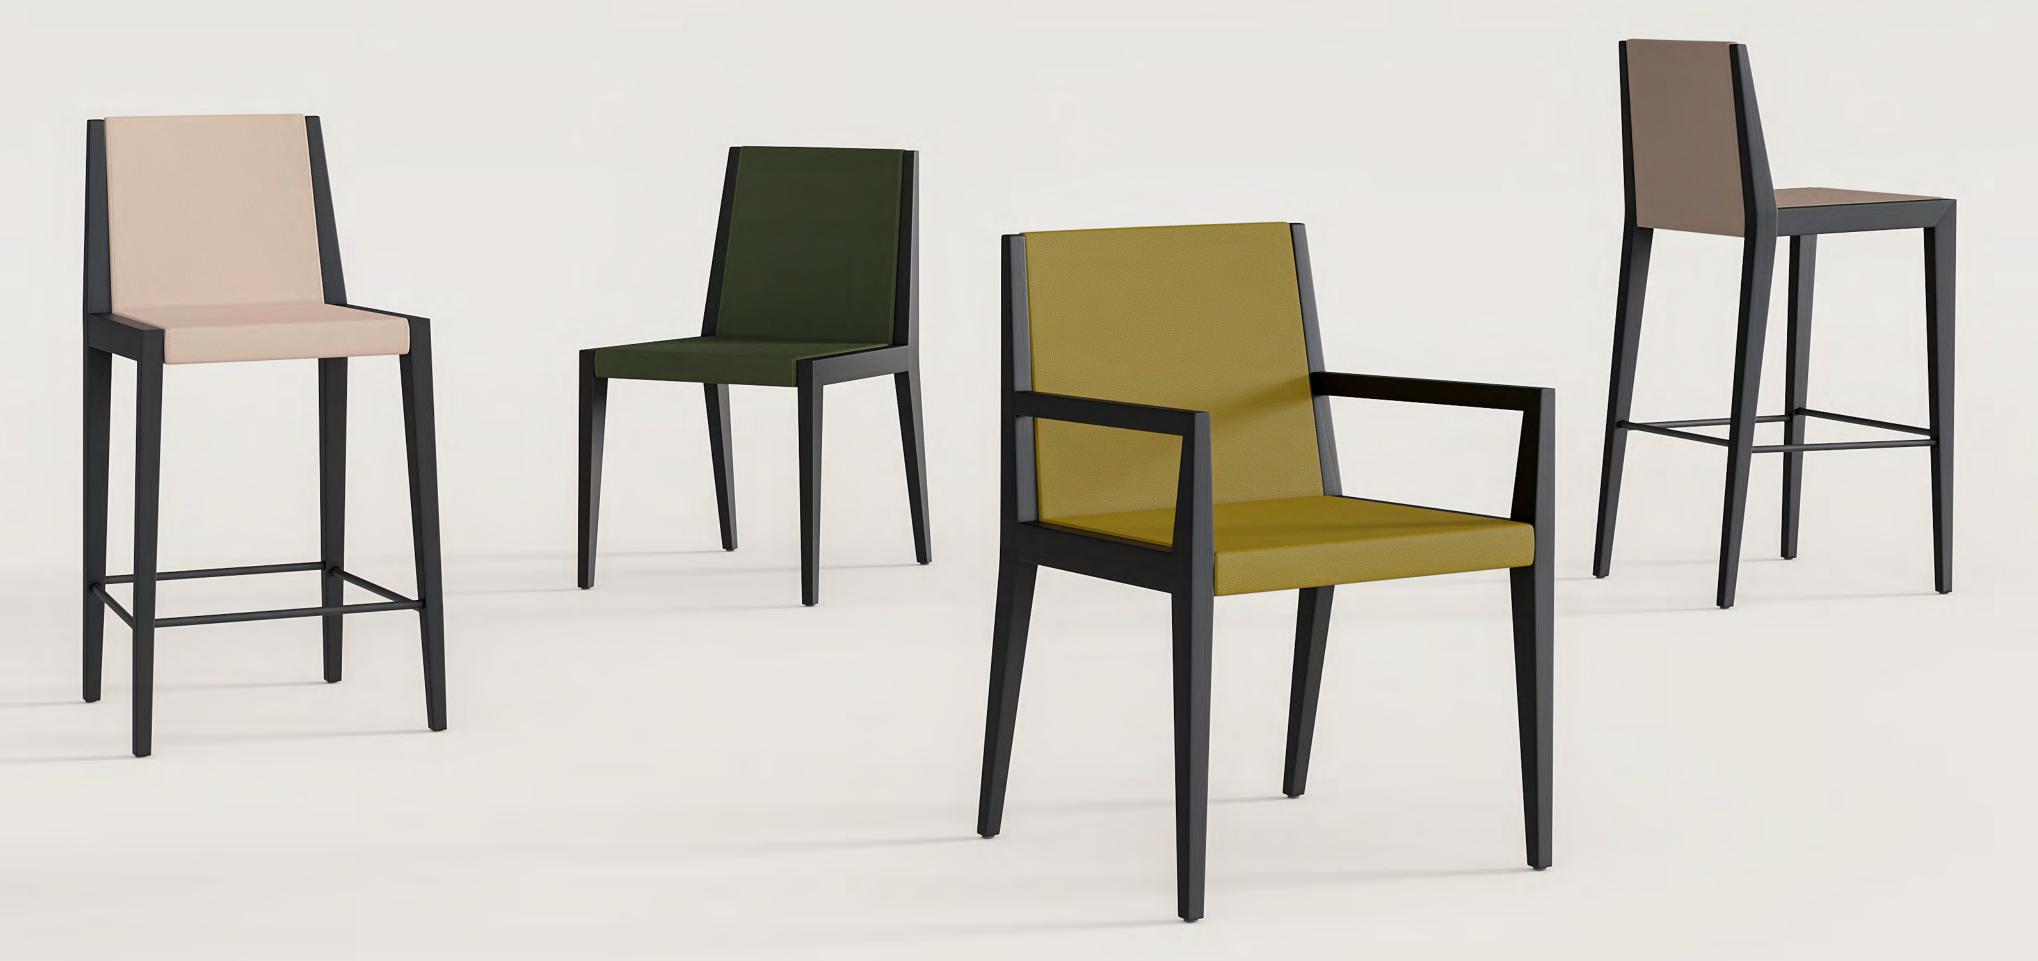

Spirit is a chair that requires production precision, where craftsmanship is the front-line. It is a great example of the combination of wood and fabric.

For the wood part, solid beech or ash is used by standard unless different wood specified. It has very unique manufacturing method especially on the edges where the wood frame and upholstered part meet. Upholstered backrest and seat parts inserted into channel opened on the wood frame. This technique ensures perfect seamless upholstery work.

It may be used in high concept restaurant and cafes. Around any dining tables in modern but warmly designed dining rooms. Or in designoriented office break-out rooms. There are with or without arm versions available. Wood part can be designed in desired color wood stain.

## Models of Product

Chair With Arm - Without Arm