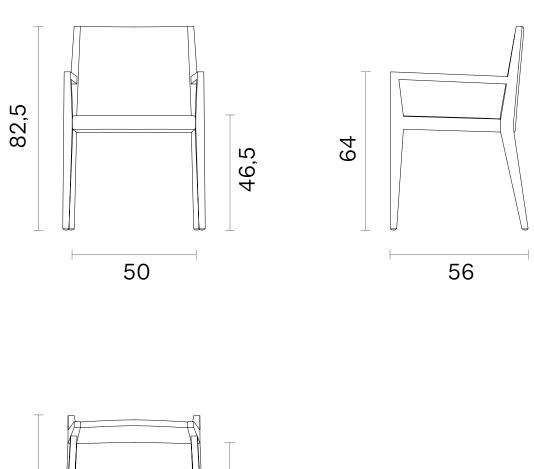

# Chair

With Arm

56 44,5 57,5

## Models of Product

Chair With Arm - Without Arm