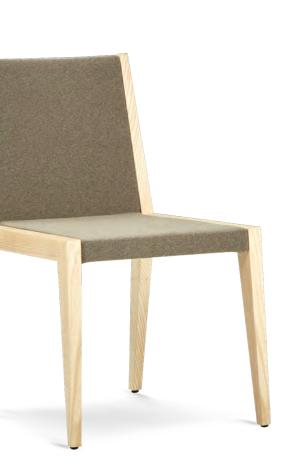

Spirit is a chair that requires production precision, where craftsmanship is the front-line. It is a great example of the combination of wood and fabric.

For the wood part, solid beech or ash is used by standard unless different wood specified. It has very unique manufacturing method especially on the edges where the wood frame and upholstered part meet. Upholstered backrest and seat parts inserted into channel opened on the wood frame. This technique ensures perfect seamless upholstery work.

## Models of Product

Chair With Arm - Without Arm