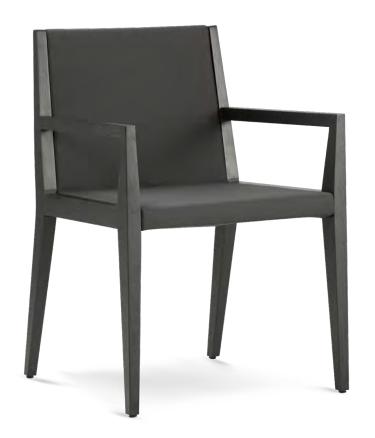

It may be used in high concept restaurant and cafes. Around any dining tables in modern but warmly designed dining rooms. Or in designoriented office break-out rooms. There are with or without arm versions available. Wood part can be designed in desired color wood stain.

## Models of Product

Chair With Arm - Without Arm