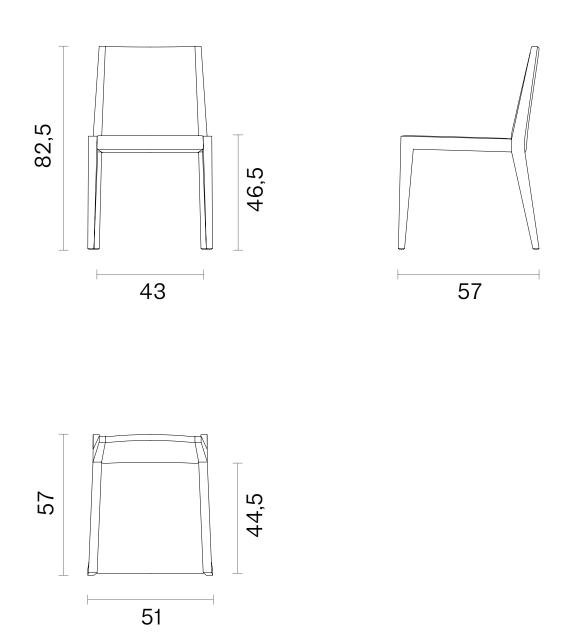

## Spirit

Without Arm

Chair - Bar Stool

Dimensions (cm)

## Models of Product

Chair With Arm - Without Arm