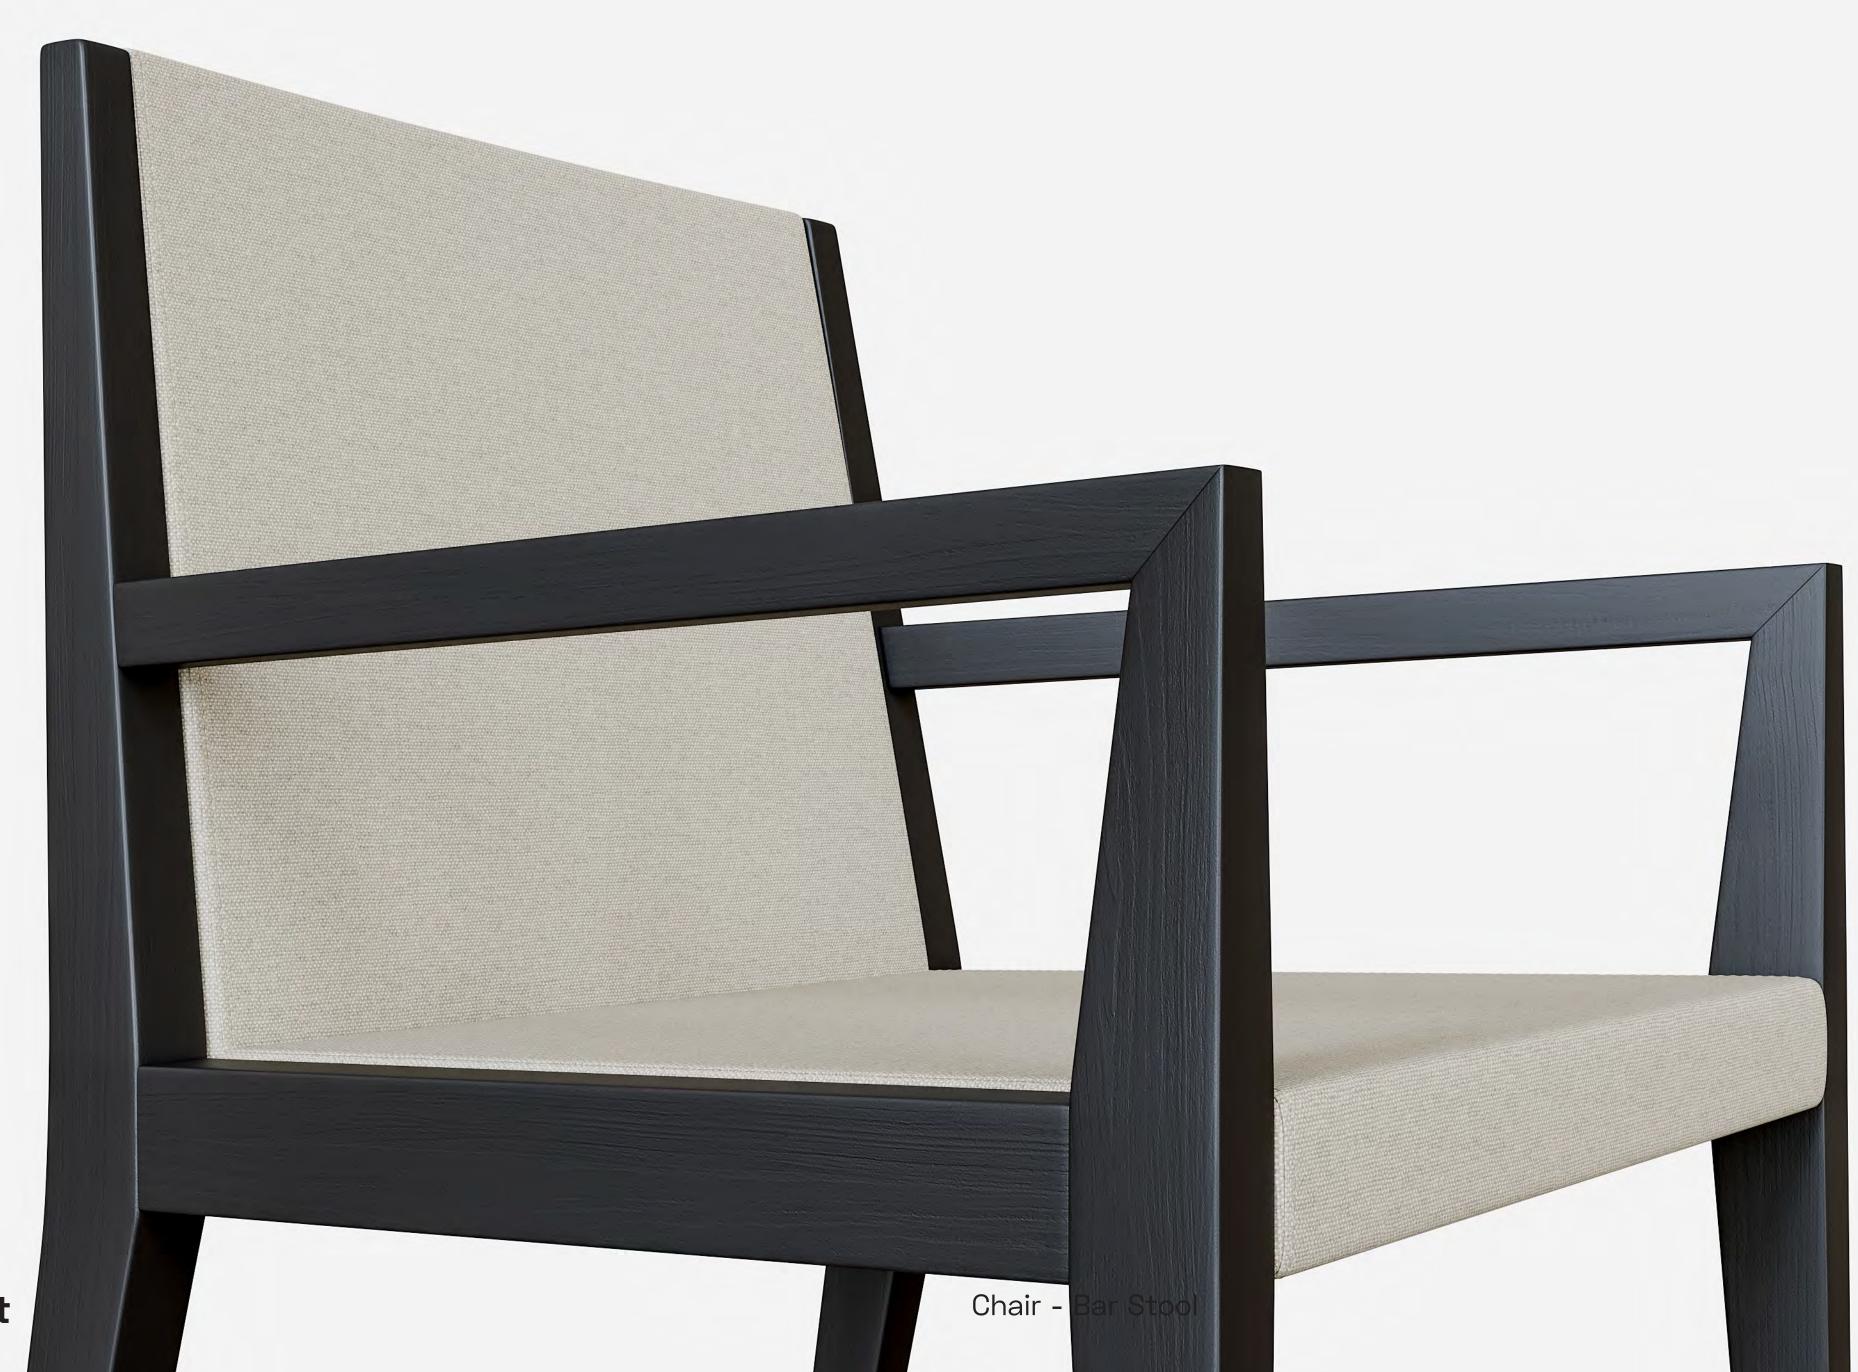

## Models of Product

Chair With Arm - Without Arm

## Spirit

Without Arm

Chair - Bar Stool

Dimensions (cm)