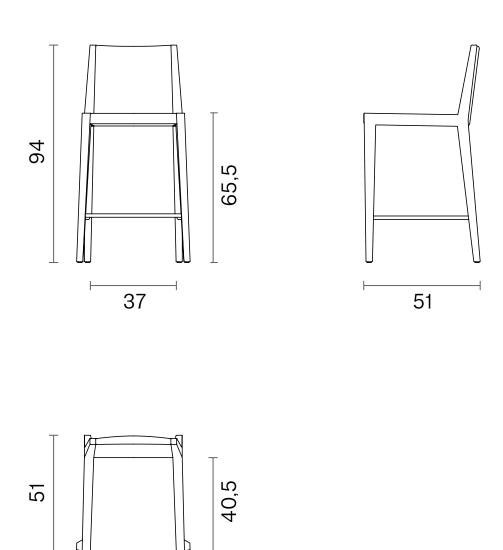

ner

Tanju Özelgin - 2008







#### Finish Options

A rich range of material choices is provided for Spirit series to create the best match within interior style.

#### Wood Finishes



Spirit

#### Upholstery

Fabric, Leather, Artifical Leather. COM and COL options are also available

Chair

| textile fabric (mt) | 1   |
|---------------------|-----|
| real leather (m²)   | 1,5 |

Bar Stool

| textile fabric (mt) | 0,85 |
|---------------------|------|
| real leather (m²)   | 1,2  |

#### More options are downloable in the catalogues



Indoor









## Models of Product

Chair With Arm - Without Arm



## Spirit

**Bar Stool** 







Dimensions (cm)

# Chair



With Arm

56 44,5 57,5

## Spirit

Without Arm



Chair - Bar Stool



Dimensions (cm)

# Bar Stool





Bar

## Spirit





49,5







| Technical Sp                                  | ecifications             | Chair                                    |
|-----------------------------------------------|--------------------------|------------------------------------------|
| Package Dimensions (cm)<br>Quantity in box: 1 | With Arm<br>Without Arm  | 62x58x88<br>62x58x88                     |
| Volume (m³)                                   | With Arm<br>Without Arm  | 0,30<br>0,30                             |
| Weight (kg)                                   | With Arm<br>Without Arm  | 13<br>9,4                                |
| Seat / Back                                   | Polyurethane             |                                          |
| Structure                                     | Solid Ashwood /