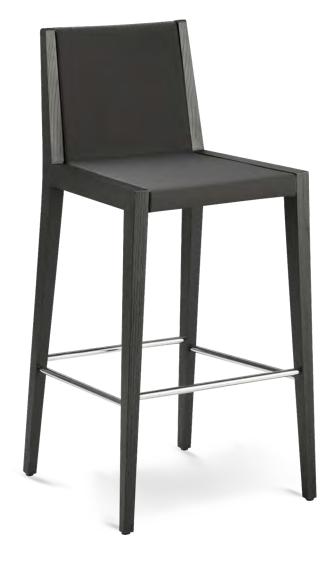

designoriented office break-out rooms. There are with or without arm versions available. Wood part can be designed in desired color wood stain.



# Designer

Tanju Özelgin - 2008







#### Finish Options

A rich range of material choices is provided for Spirit series to create the best match within interior style.

#### Wood Finishes



Spirit

#### Upholstery

Fabric, Leather, Artifical Leather. COM and COL options are also available

Chair

| textile fabric (mt) | 1   |
|---------------------|-----|
| real leather (m²)   | 1,5 |

Bar Stool

| textile fabric (mt) | 0,85 |
|---------------------|------|
| real leather (m²)   | 1,2  |

#### More options are downloable in the catalogues



Indoor









## Models of Product

Chair With Arm - Without Arm



## Spirit

**Bar Stool** 







Dimensions (cm)

# Chair



With Arm

56 44,5 57,5

## Spirit

Without Arm



Chair - Bar Stool



Dimensions (cm)

# Bar Stool





Bar

## Spirit





49,5







| Technical Sp                                  | ecifications             | Chair                                    |
|-----------------------------------------------|--------------------------|------------------------------------------|
| Package Dimensions (cm)<br>Quantity in box: 1 | With Arm<br>Without Arm  | 62x58x88<br>62x58x88                     |
| Volume (m³)                                   | With Arm<br>Without Arm  | 0,30<br>0,30                             |
| Weight (kg)                                   | With Arm<br>Without Arm  | 13<br>9,4                                |
| Seat / Back