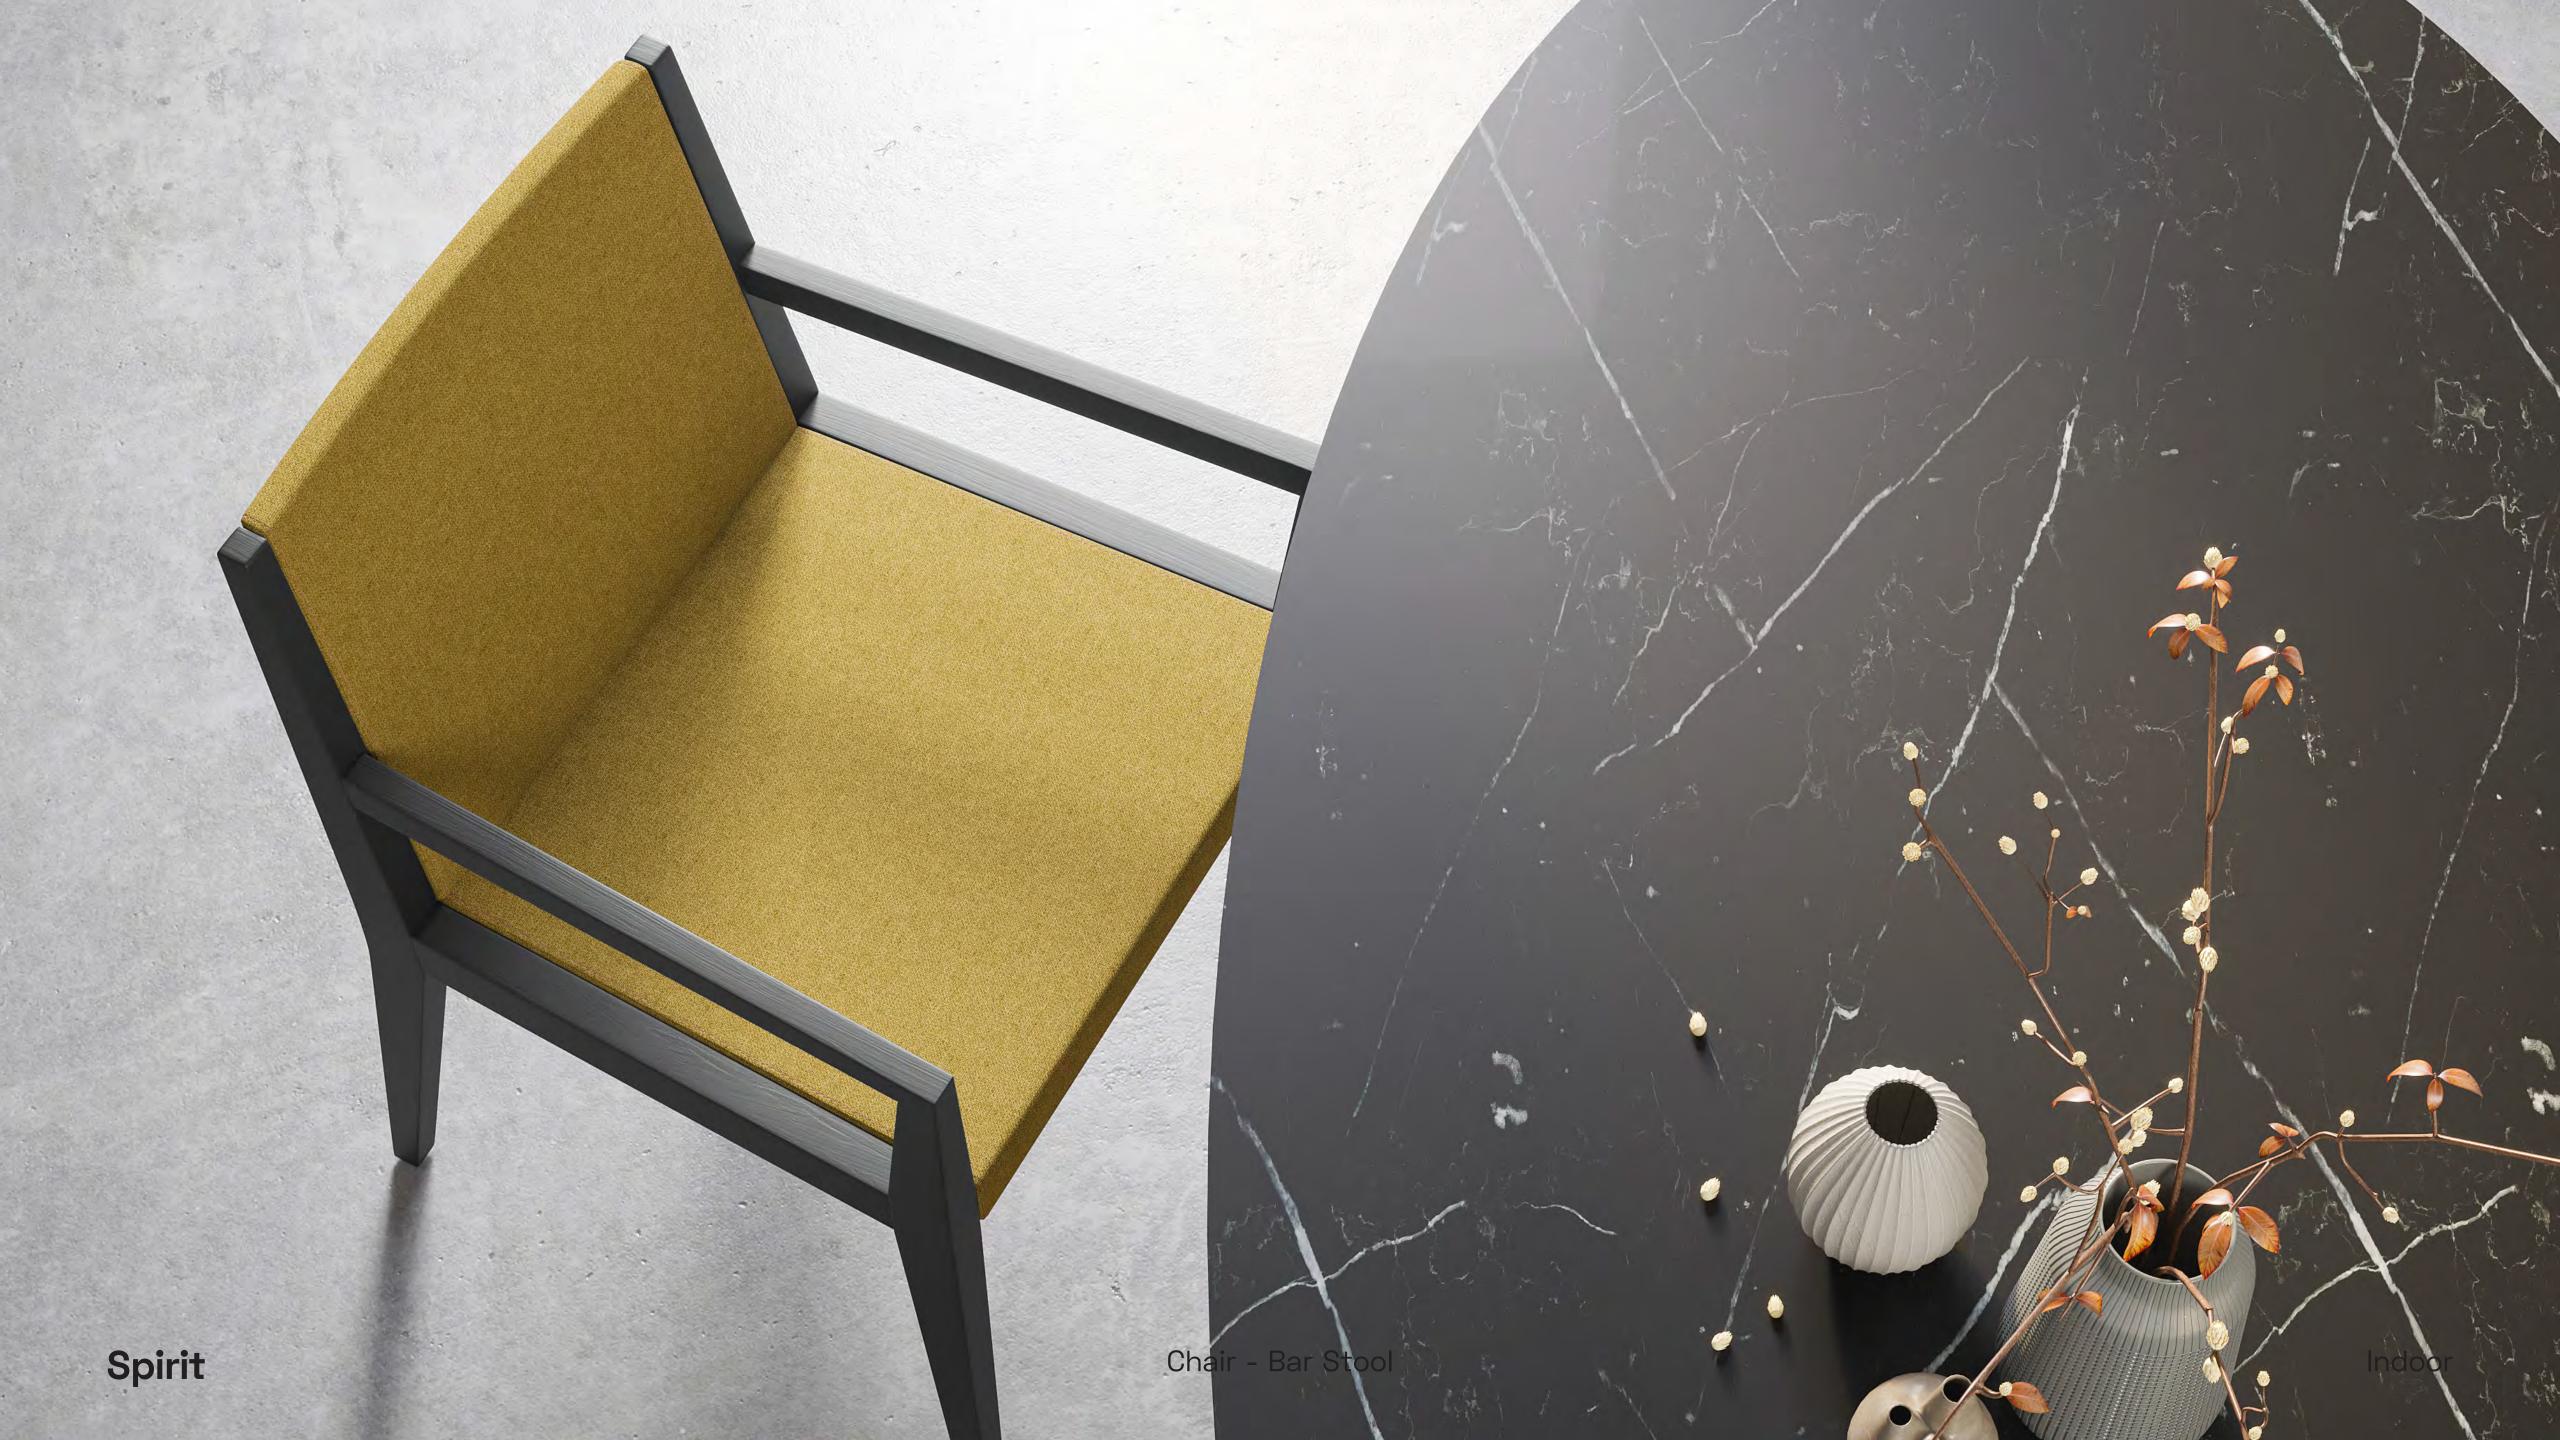

Spirit is a chair that requires production precision, where craftsmanship is the front-line. It is a great example of the combination of wood and fabric.

For the wood part, solid beech or ash is used by standard unless different wood specified. It has very unique manufacturing method especially on the edges where the wood frame and upholstered part meet. Upholstered backrest and seat parts inserted into channel opened on the wood frame. This technique ensures perfect seamless upholstery work.

It may be used in high concept restaurant and cafes. Around any dining tables in modern but warmly designed dining rooms. Or in designoriented office break-out rooms. There are with or without arm versions available. Wood part can be designed in desired color wood stain.

# Designer

Tanju Özelgin - 2008