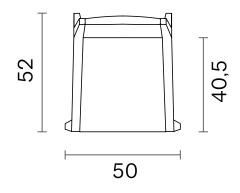

## Spirit

**Bar Stool** 

Dimensions (cm)

## Spirit

Without Arm

Chair - Bar Stool

Dimensions (cm)