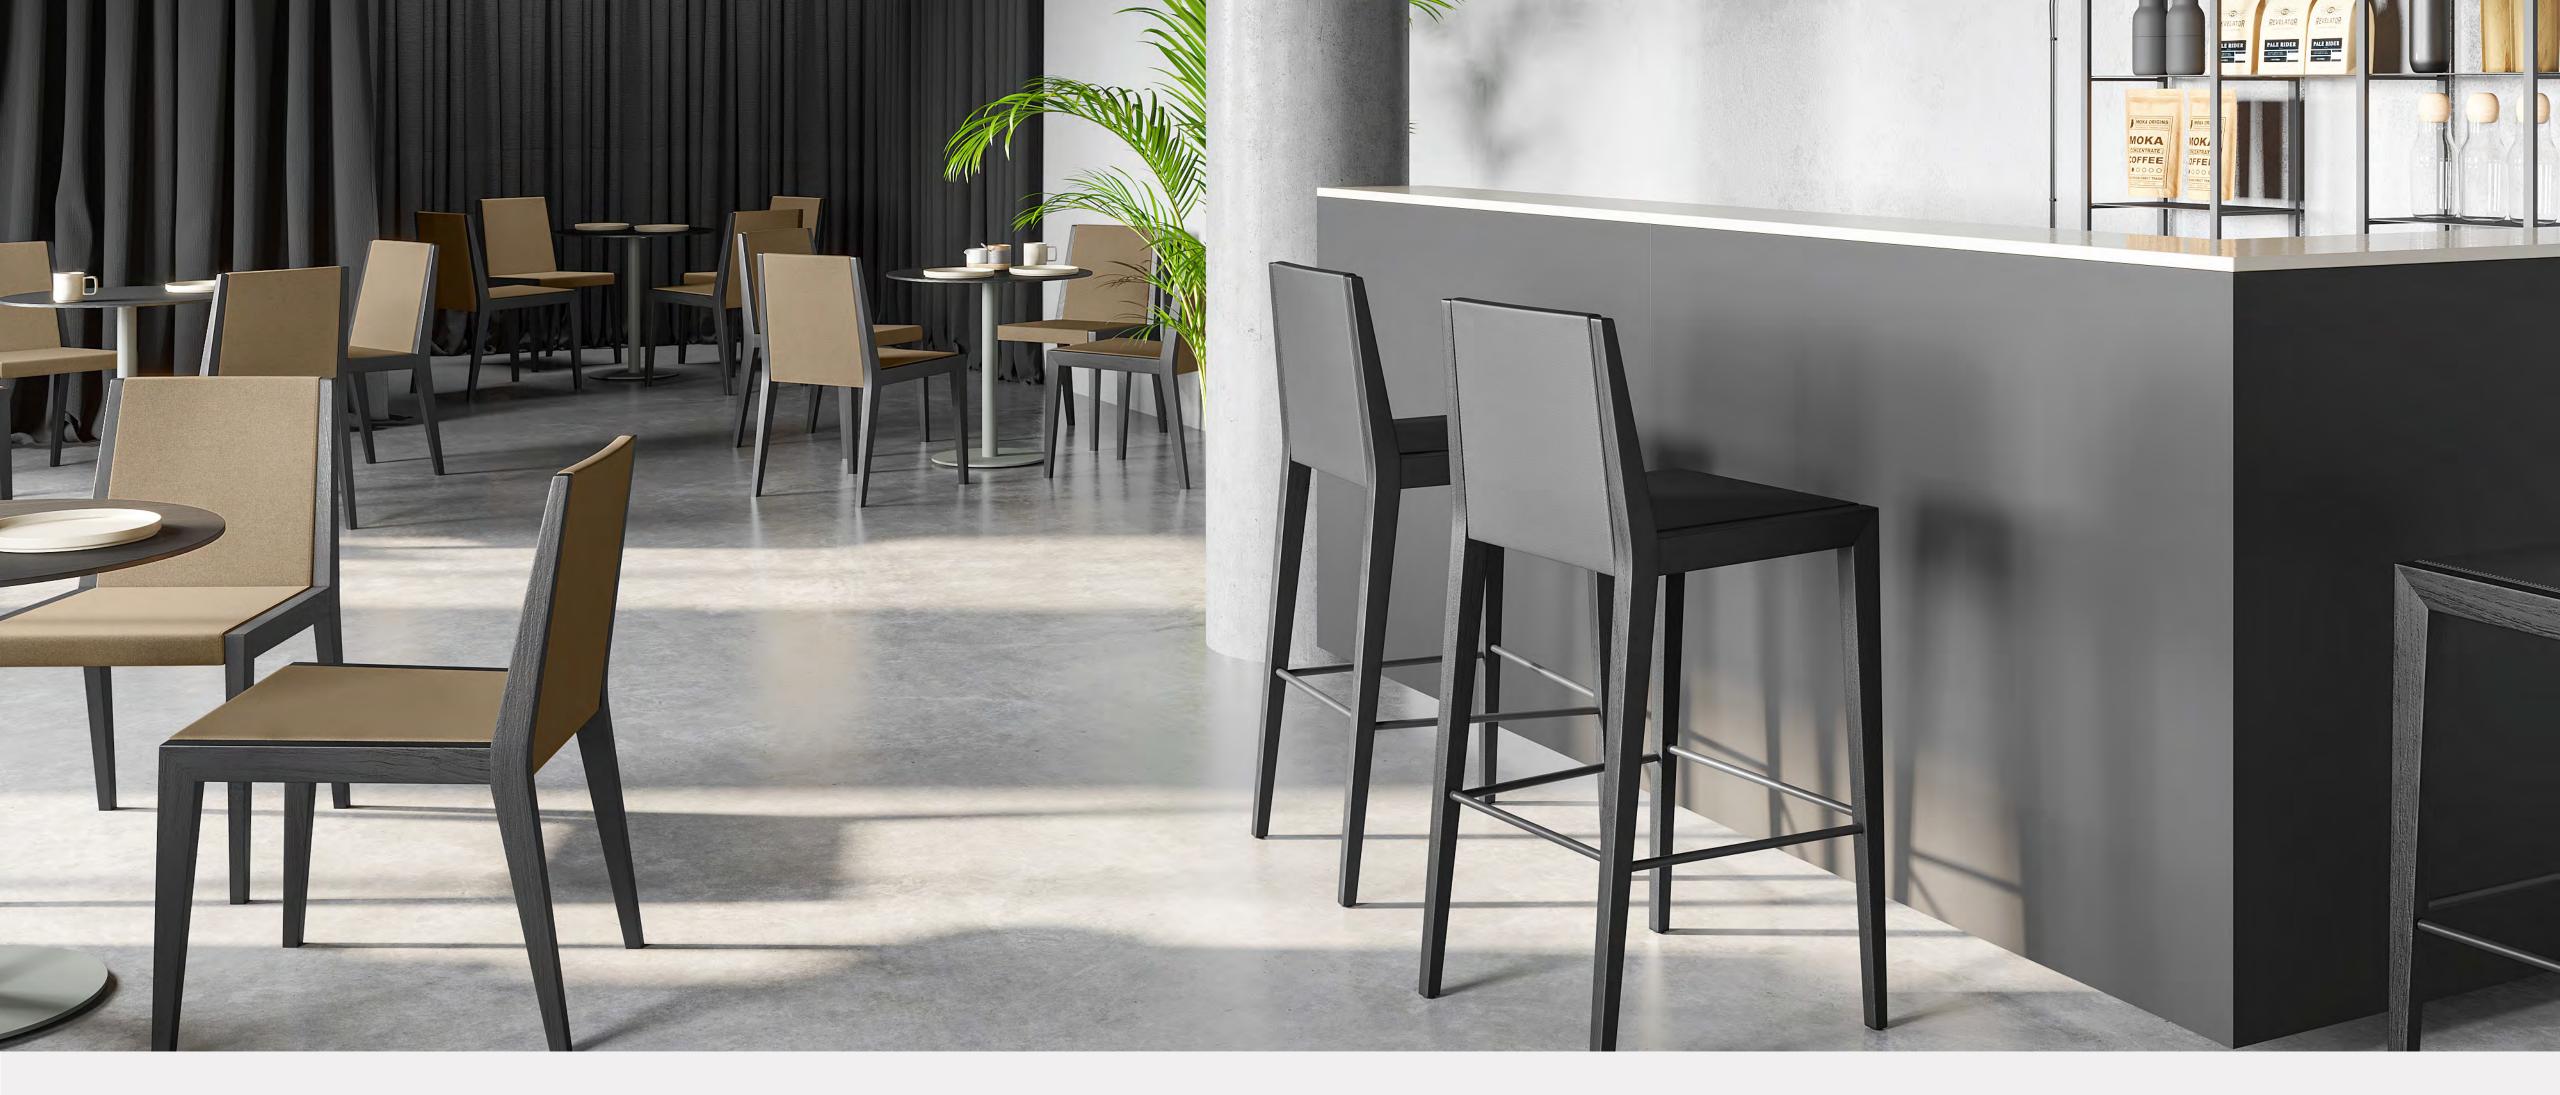

It may be used in high concept restaurant and cafes. Around any dining tables in modern but warmly designed dining rooms. Or in designoriented office break-out rooms. There are with or without arm versions available. Wood part can be designed in desired color wood stain.