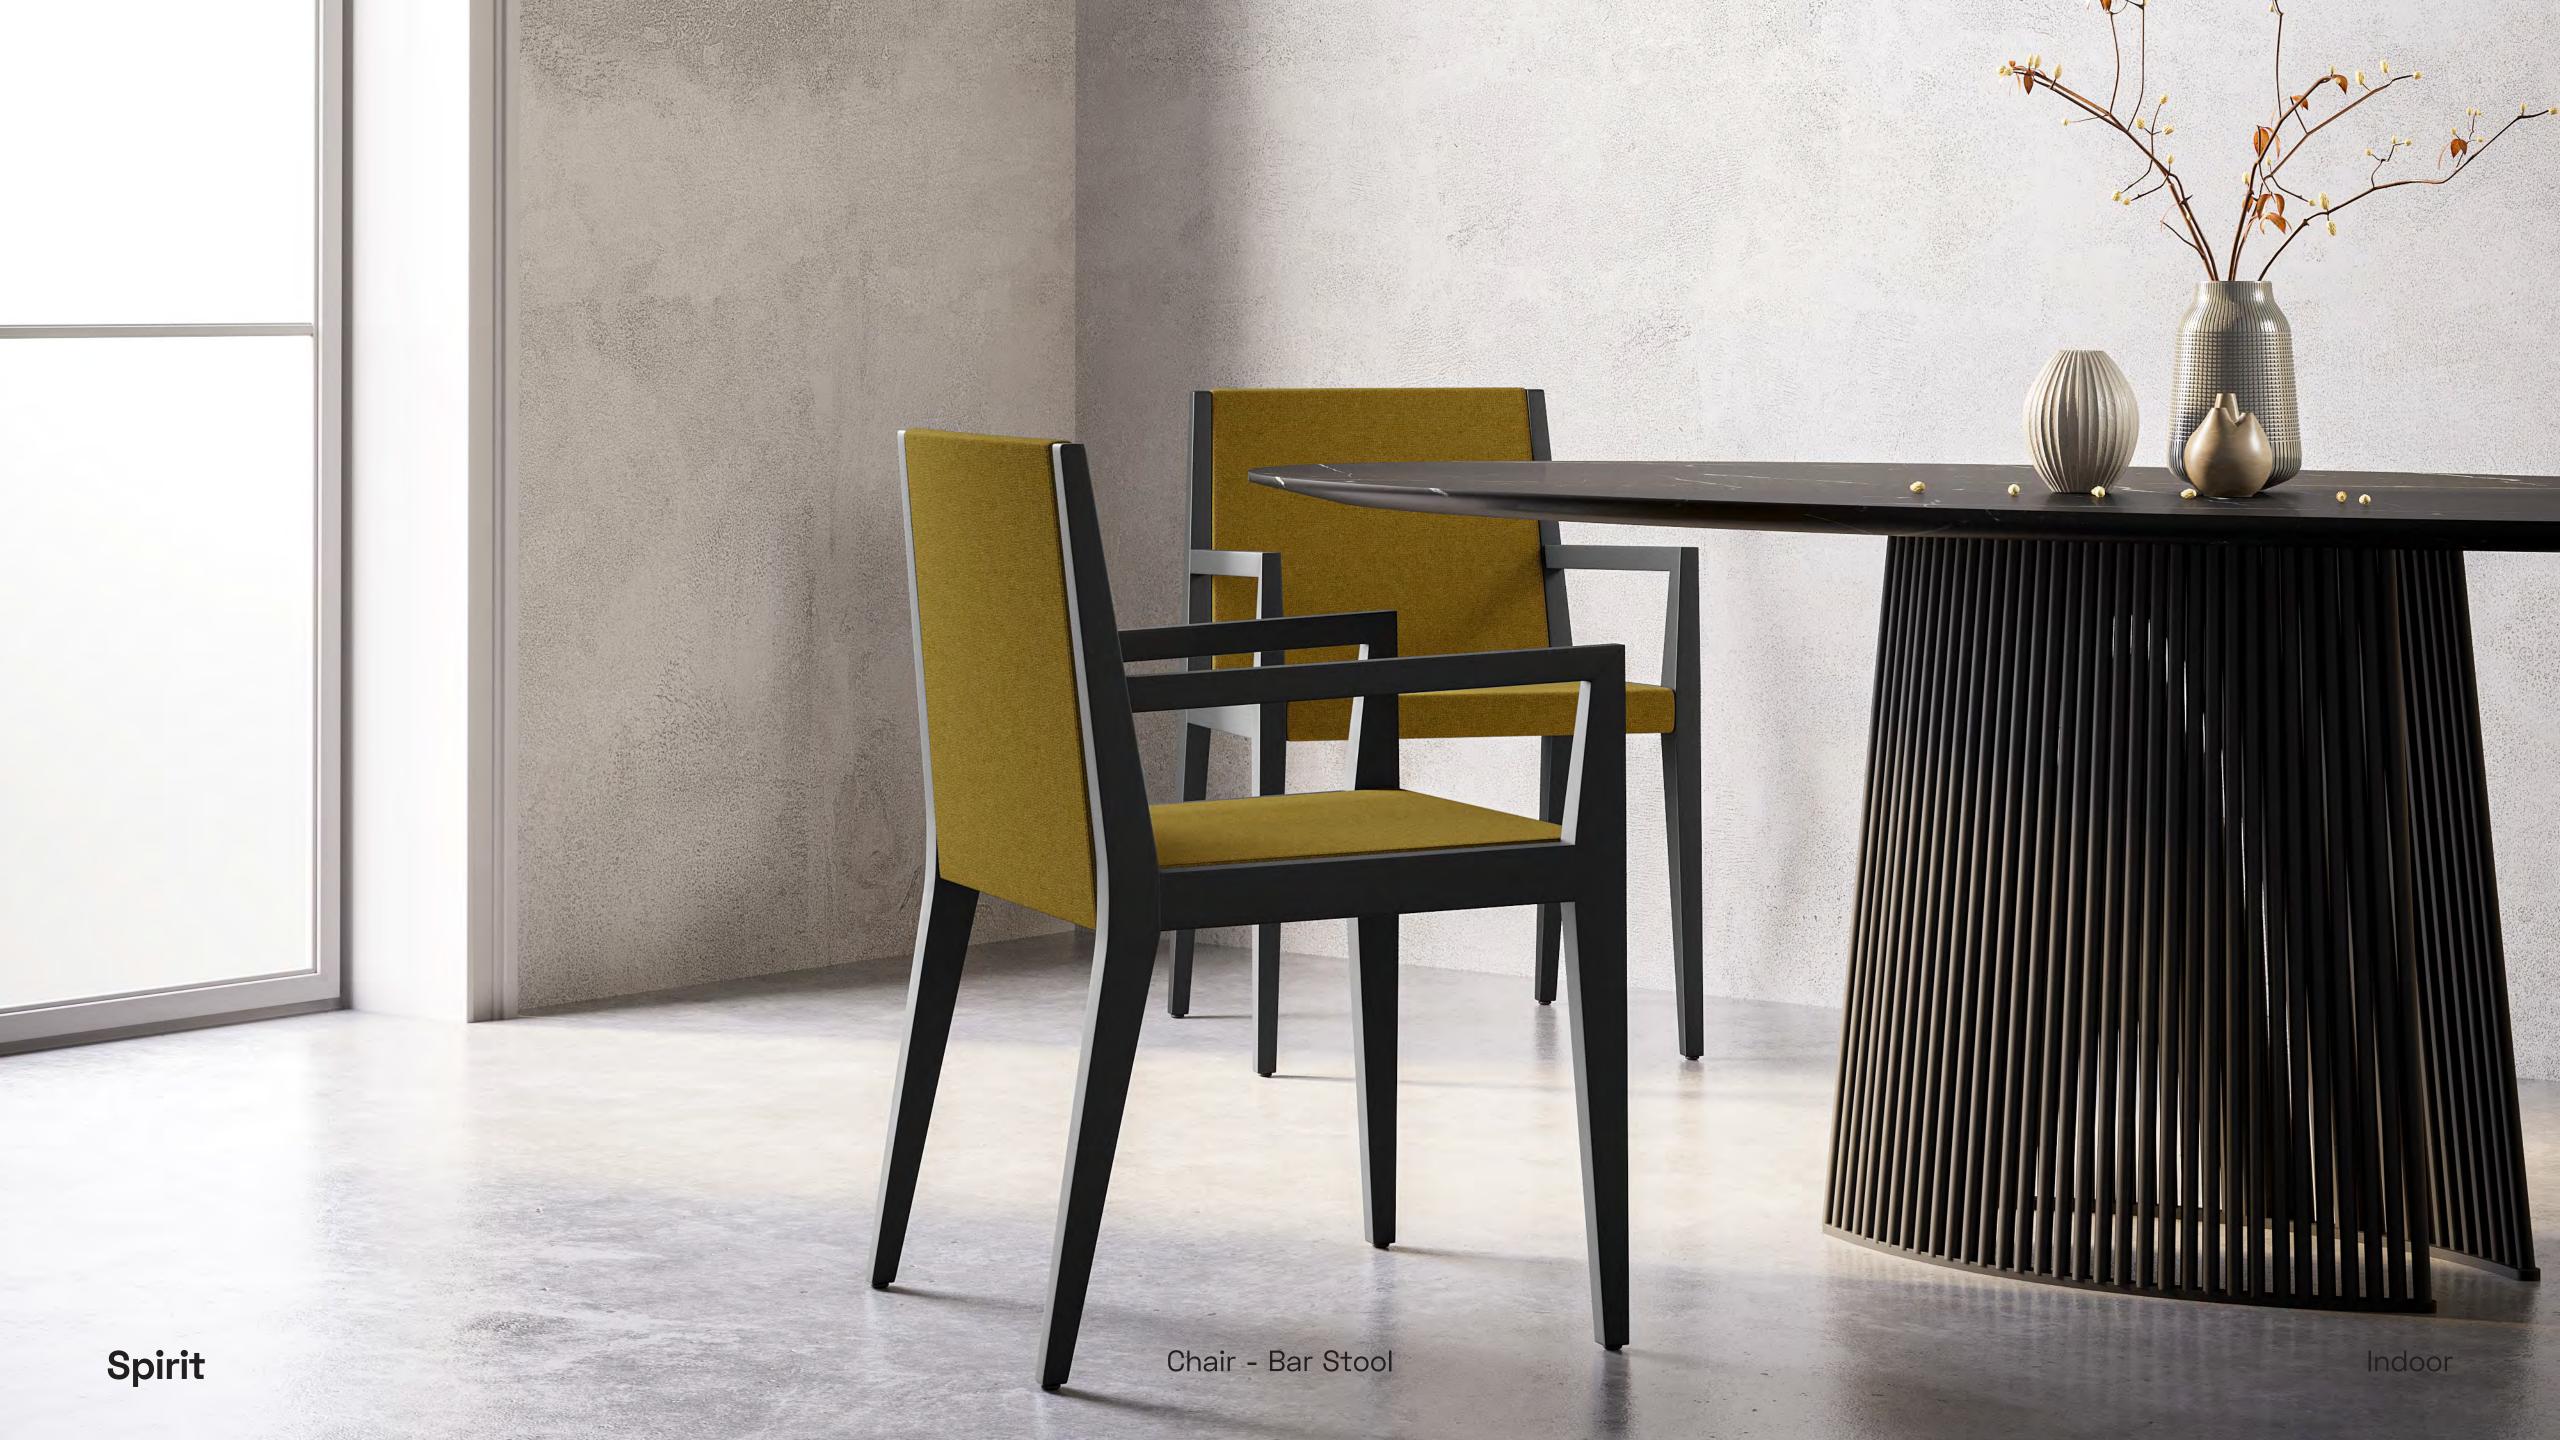

Spirit is a chair that requires production precision, where craftsmanship is the front-line. It is a great example of the combination of wood and fabric.

For the wood part, solid beech or ash is used by standard unless different wood specified. It has very unique manufacturing method especially on the edges where the wood frame and upholstered part meet. Upholstered backrest and seat parts inserted into channel opened on the wood frame. This technique ensures perfect seamless upholstery work.

It may be used in high concept restaurant and cafes. Around any dining tables in modern but warmly designed dining rooms. Or in designoriented office break-out rooms. There are with or without arm versions available. Wood part can be designed in desired color wood stain.

## Models of Product

Chair With Arm - Without Arm