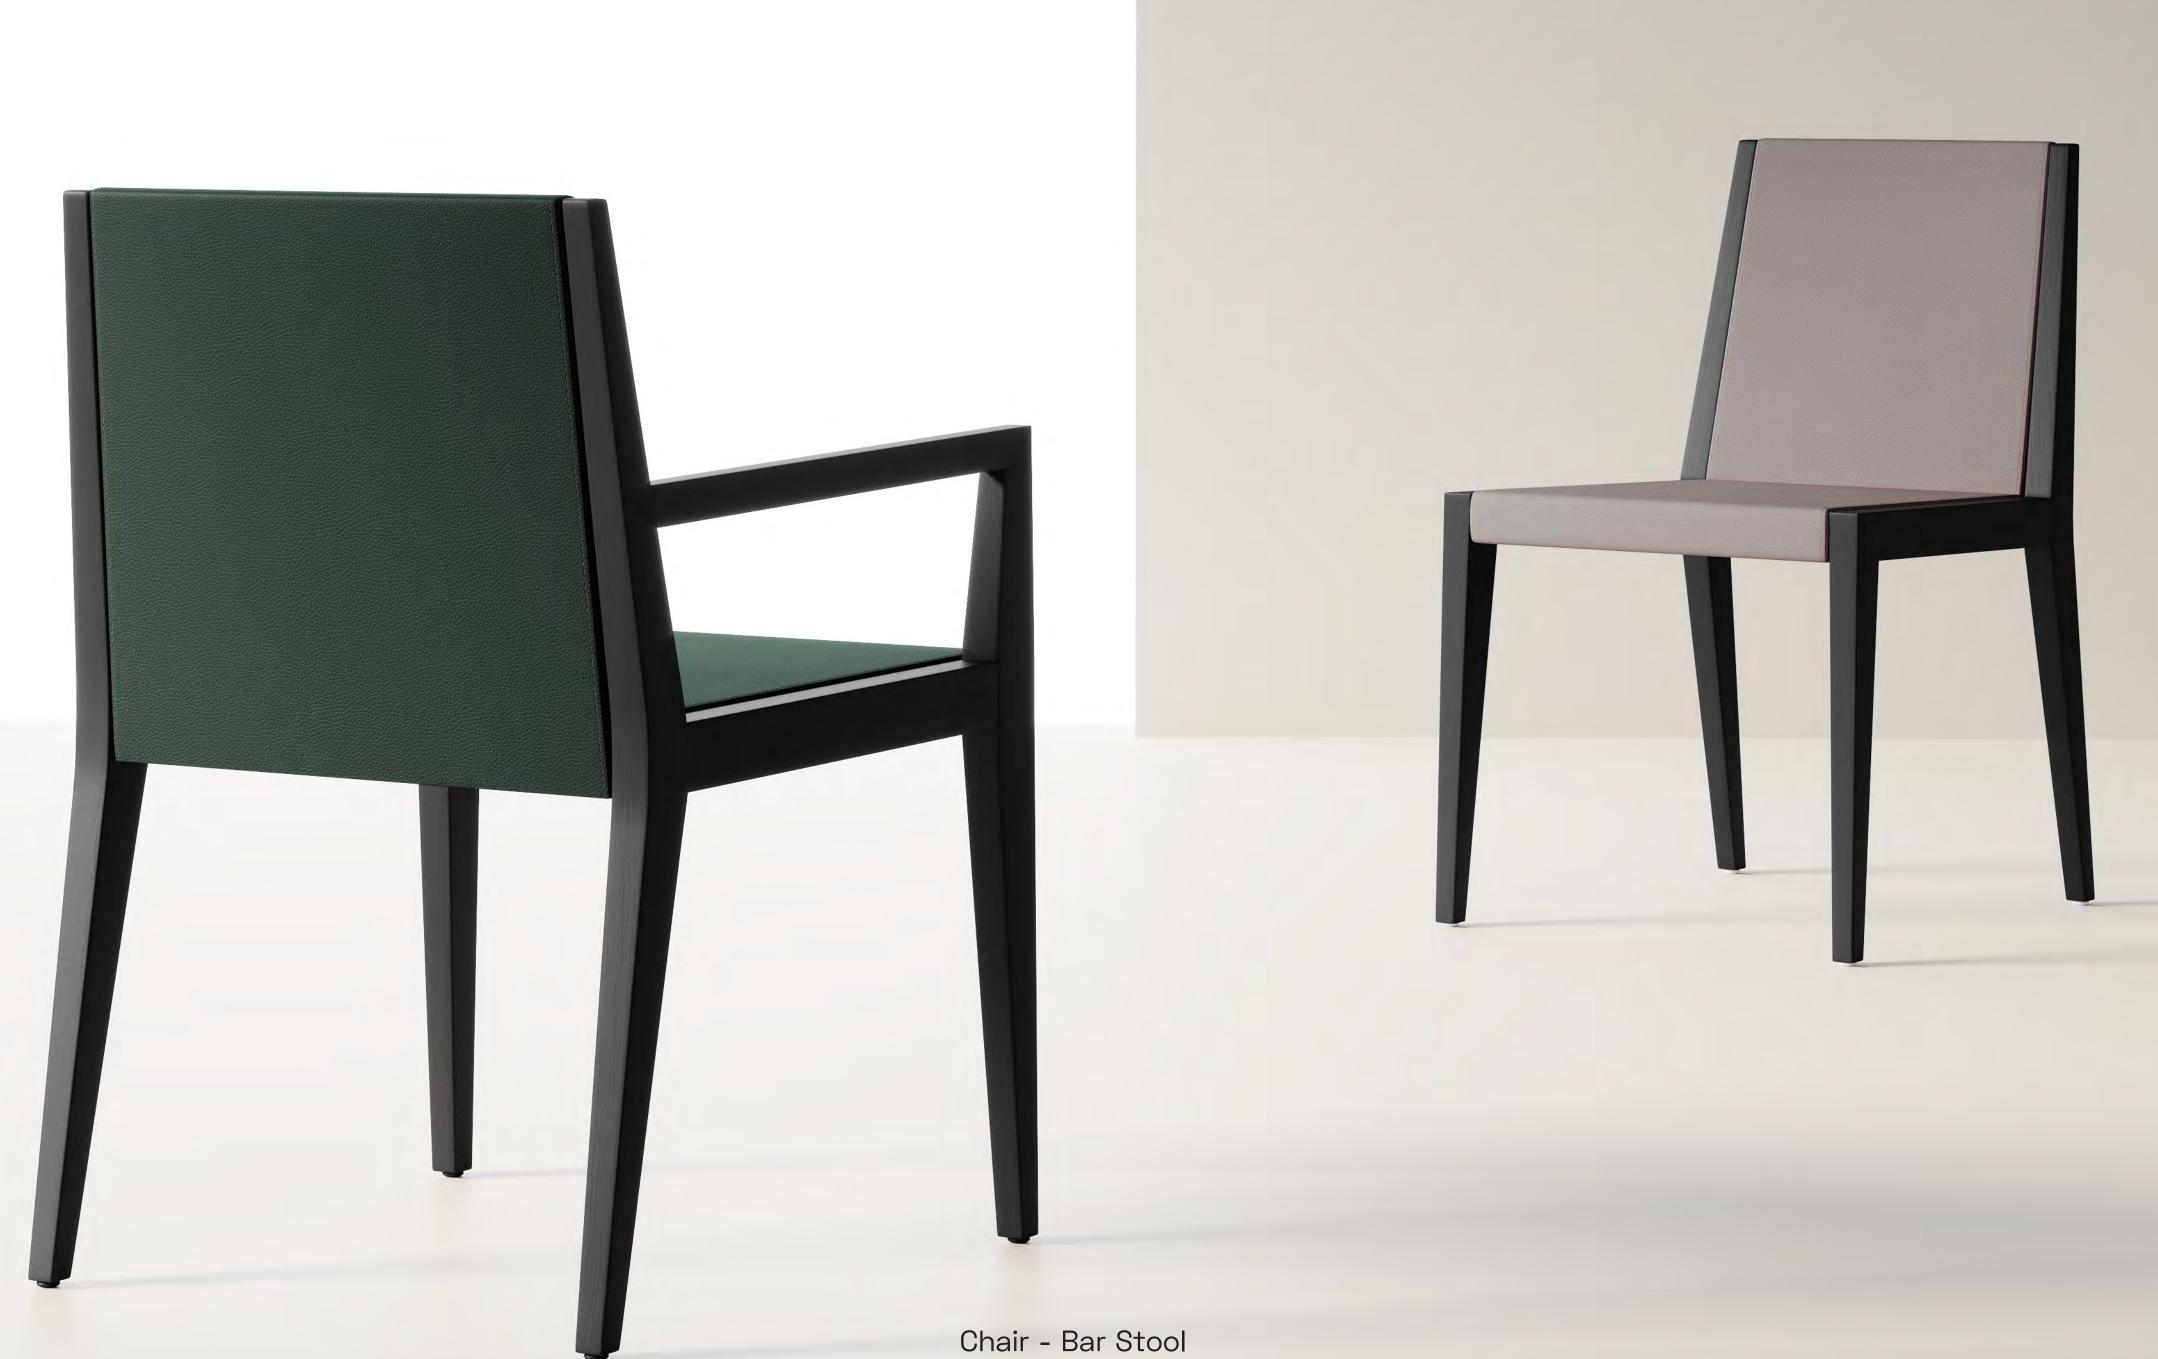

## Models of Product

Chair With Arm - Without Arm

## Spirit

Without Arm

Chair - Bar Stool

Dimensions (cm)