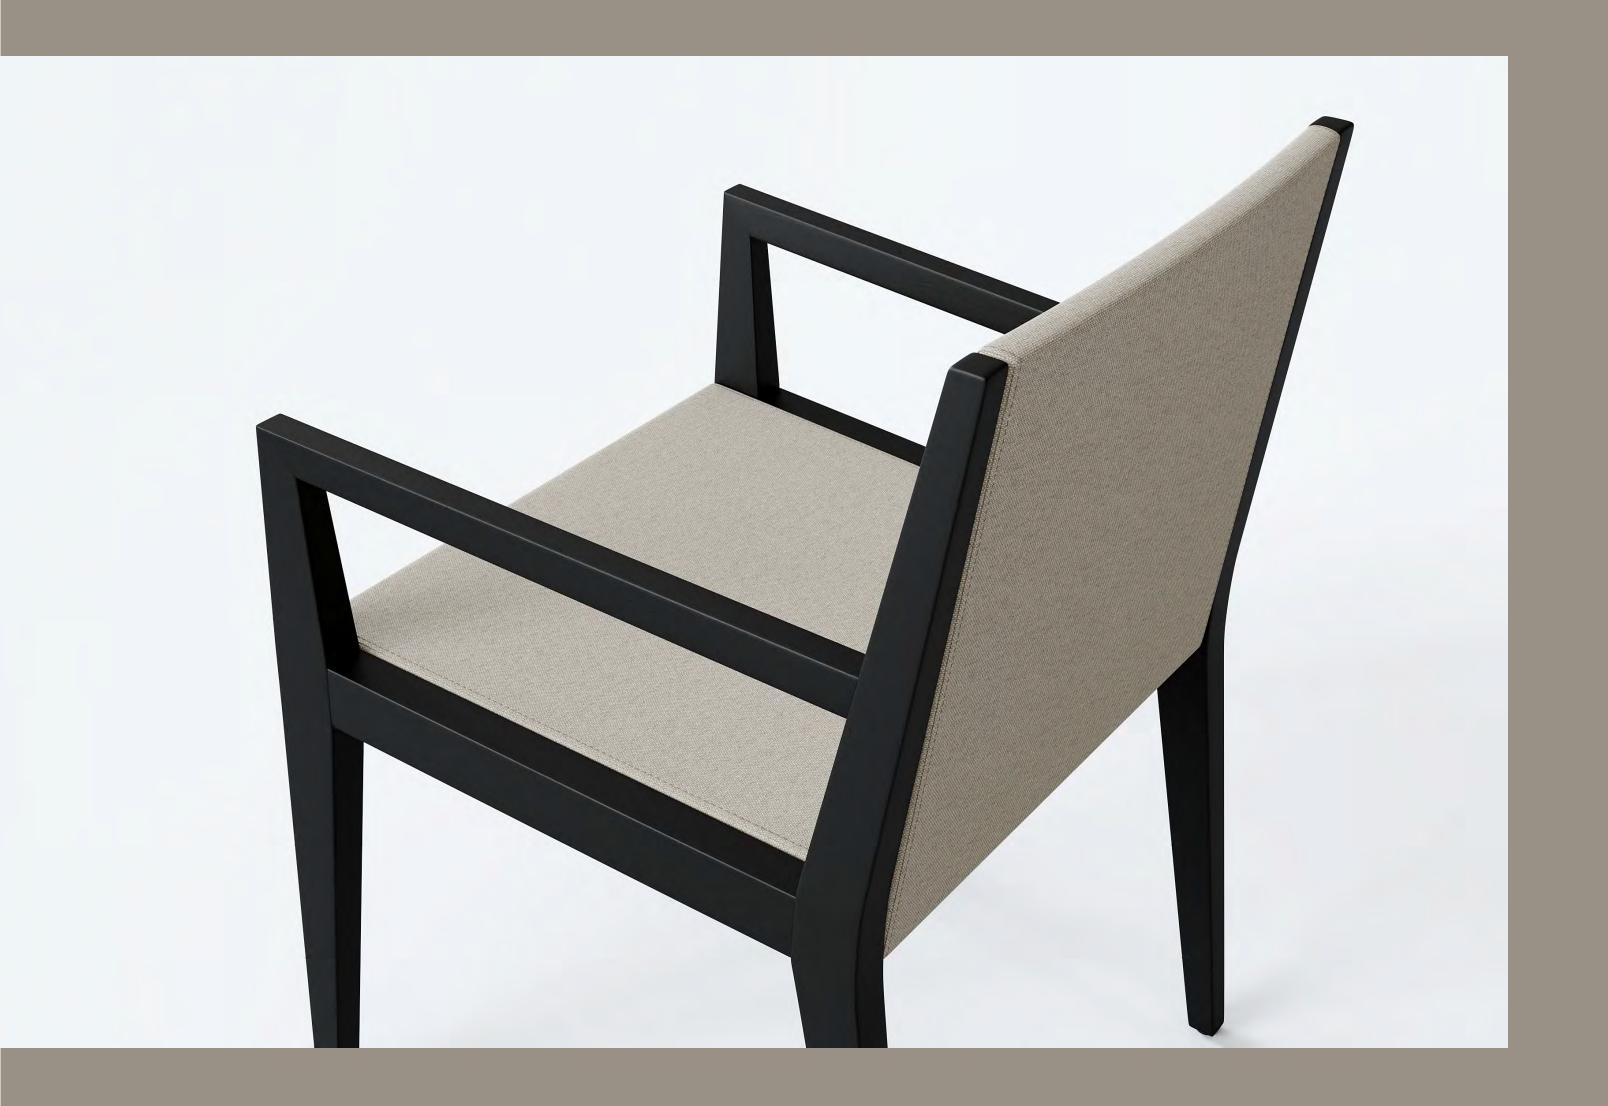

Spirit is a chair that requires production precision, where craftsmanship is the front-line. It is a great example of the combination of wood and fabric.

For the wood part, solid beech or ash is used by standard unless different wood specified. It has very unique manufacturing method especially on the edges where the wood frame and upholstered part meet. Upholstered backrest and seat parts inserted into channel opened on the wood frame. This technique ensures perfect seamless upholstery work.

## Models of Product

Chair With Arm - Without Arm